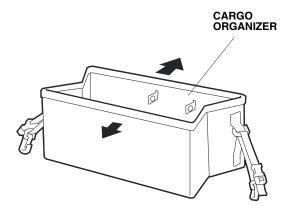

## **INSTALLATION**

## NOTE:

Before storing articles that have sharp edges or corners, wrap them in paper or a blanket to help prevent damage to the cargo organizer.

1. Open the cargo organizer.

2. Attach the two partitions to the cargo organizer by connecting the inner snaps.