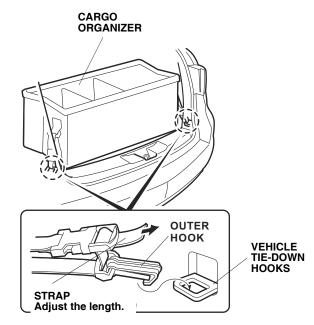

3. Place the organizer in the cargo area of the vehicle, and attach the outer hooks on the organizer to the vehicle tie-down hooks.

4. Adjust the length of the straps as needed to secure the organizer to the vehicle tie-down hooks.