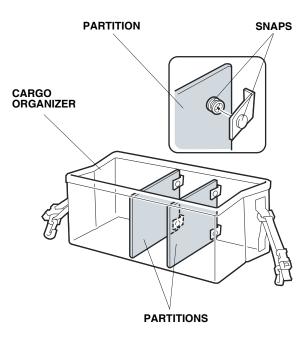

## NOTE:

Before storing articles that have sharp edges or corners, wrap them in paper or a blanket to help prevent damage to the cargo organizer.

1. Open the cargo organizer.

2. Attach the two partitions to the cargo organizer by connecting the inner snaps.